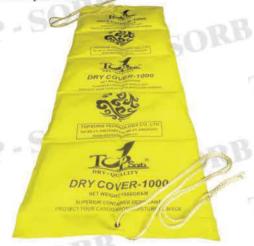

Dry Dragon-1000, absorbent weight: 1000g, double package, laminated non-woven, with hook.

Dry Guard-500, absorbent weight: 500g, double package, laminated non-woven, with hook.

Dry Cover-1000, absorbent weight: 1000g, blanket design, with ropes optional, in thickness within 15mm, suitable for the bulk goods like grains, agriculture products, can cover the goods like a blanket.