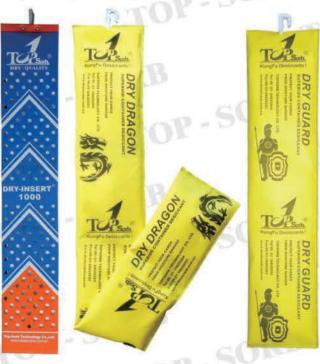

Dry Insert-1000 (Hard Shell)

Dry Dragon-1000 (Double Package)

Dry Guard-500 (Double Package)

Dry Cover-1000 (Blanket Design)

Dry Insert-1000, absorbent weight: 1000g, hard shell design, nice looking and shape, improve the users' brands.

Dry Dragon-1000, absorbent weight: 1000g, double package, laminated non-woven, with hook.

Dry Guard-500, absorbent weight: 500g, double package, laminated non-woven, with hook.

Dry Cover-1000, absorbent weight: 1000g, blanket design, with ropes optional, in thickness within 15mm, suitable for the bulk goods like grains, agriculture products, can cover the goods like a blanket.