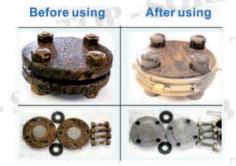

Dry Guard, Dry Cover, Dry Paste use the mixture of CaCl2 and high water adsorption material as absorbent. Its adsorption capacity reaches over 250% at 25 °C ,90%RH. More importantly, this special mixture material turns into solid gel after full adsorption. There is no any leakage even it gets saturated. It is a perfect combination of super adsorption capacity and anti-leakage performance.





Before Adsortpion

After Adsorption

#### Adsorption capacity at different RH

| Relative<br>Humidity | 20%RH | 30%RH | 40 %RH | 50%RH | 60 %RH | 70%RH | 80%RH | 90%RH |
|----------------------|-------|-------|--------|-------|--------|-------|-------|-------|
| Adsorption           | ≥25%  | ≥50%  | ≥70%   | ≥90%  | ≥120%  | ≥160% | ≥200% | ≥250% |

#### Adsorption chart

### ■ Comparison Pictures



#### **Applications**

Widely used in various fields, including:
Semiconductor and electronic products, metal products,
Military products, precision instruments, machinery equipment,
Chemical materials, medicine, health care products,
Food packaging, canned food,
Pet food, textiles, furniture, leather products,
Bulk grains, agricultural products,

Transport of goods, warehousing.....

### Application Pictures











Perfect Designs to Suit the Container Grooves



Dry Insert, Dry Dragon-1000, Dry Guard-500 can be fitted into the container