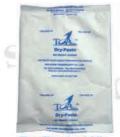

**Dry Paste-125,** absorbent weight: 125g, Dupont Tyvek packaged, the back side is with adhesive function. Without adhesive is available. Due to its small size and flat shape, it has very flexible application, it can be placed or pasted

Dry Paste-125

onto or under the pallets, into or onto the cartons, onto the container wall.